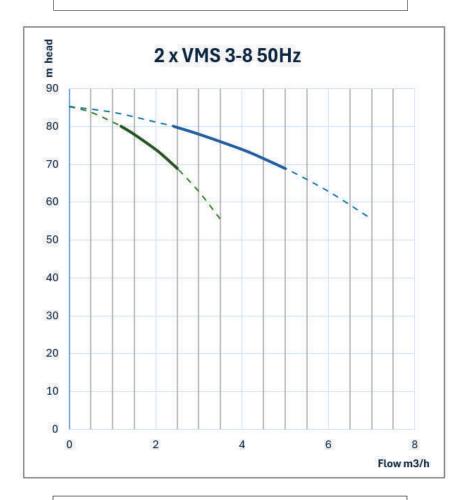

# TECHNICAL DATA

| RATED FLOW [M3/H]       | 2m3/hr                     |  |
|-------------------------|----------------------------|--|
| MAX FLOW                | 3.5m3/hr                   |  |
| MAX HEAD                | 85.3M                      |  |
| OPTIMUM OPERATING RANGE | 1.2m3/hr @ 79.9m 31.7% eff |  |
|                         | 2.5m3/hr @ 68.9m 46.2% eff |  |
| WORKING AIR TEMP        | 0°C - 40°C                 |  |
| LIQUID TEMPERATURE      | -15°C - 120°C              |  |
| HIGHEST EFFICIANCY      | 51.1%                      |  |
| MAXIMUM PUMP PRESSURE   | 33 bar                     |  |
| NET WEIGHT (KG)         | 25kg                       |  |

### **DUAL PUMP CURVE**