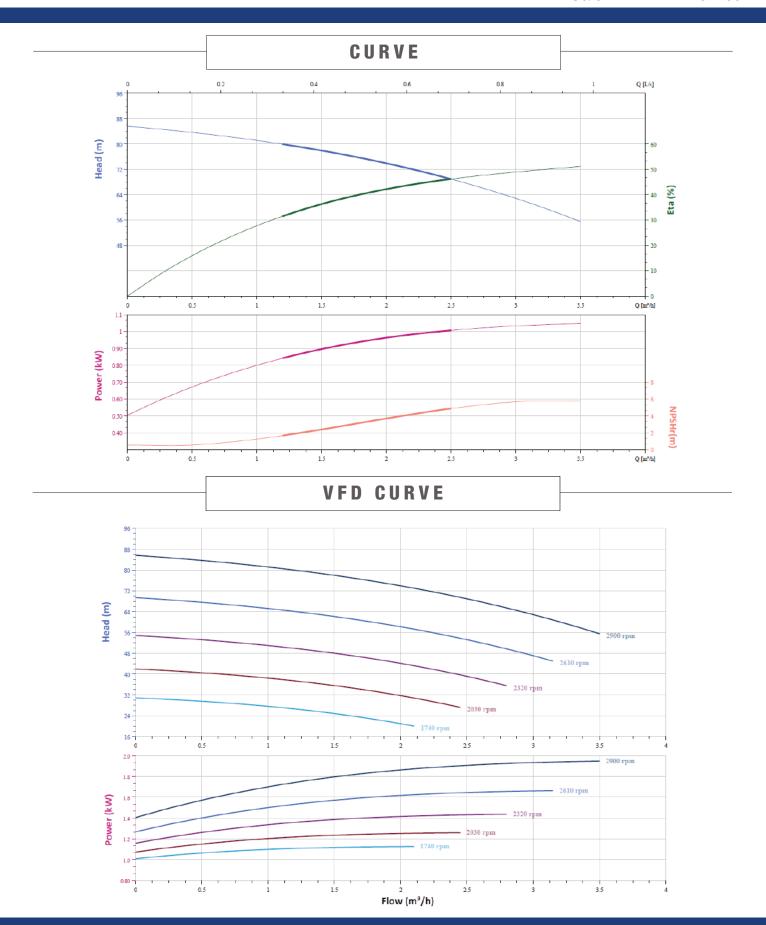

# TECHNICAL DATA

| RATED FLOW [M3/H]       | 2m3/hr                     |  |
|-------------------------|----------------------------|--|
| MAX FLOW                | 3.5m3/hr                   |  |
| MAX HEAD                | 85.3M                      |  |
| OPTIMUM OPERATING RANGE | 1.2m3/hr @ 79.9m 31.7% eff |  |
|                         | 2.5m3/hr @ 68.9m 46.2% eff |  |
| WORKING AIR TEMP        | 0°C - 40°C                 |  |
| LIQUID TEMPERATURE      | -15°C - 120°C              |  |
| HIGHEST EFFICIANCY      | 51.1%                      |  |
| MAXIMUM PUMP PRESSURE   | 33 bar                     |  |
| NET WEIGHT (KG)         | 25kg                       |  |

### **DUAL PUMP CURVE**