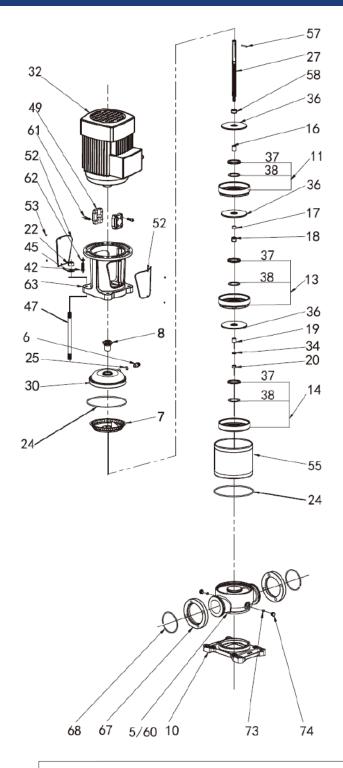

## **CUTAWAY AND MATERIALS**

| Motor                | /                                                                                                                                                           |
|----------------------|-------------------------------------------------------------------------------------------------------------------------------------------------------------|
| Bracket              | Ductile Cast Iron                                                                                                                                           |
| Seal Base            | Stainless / Ductile Cast Iron                                                                                                                               |
| Mechanical Seal      | AS-L-16                                                                                                                                                     |
| Top Diffuser         | Stainless Steel                                                                                                                                             |
| Diffuser             | Stainless Steel                                                                                                                                             |
| Support Diffuser     | Stainless Steel                                                                                                                                             |
| Coupling             | Stainless Steel                                                                                                                                             |
| Impeller             | Stainless Steel                                                                                                                                             |
| Cylinder             | Stainless Steel                                                                                                                                             |
| Shaft                | Stainless Steel                                                                                                                                             |
| Intermediate Bearing | SIC / WC                                                                                                                                                    |
| Inducer              | Stainless Steel                                                                                                                                             |
| Inlet/Outlet Chamber | Stainless Steel / Ductile Cast Iron                                                                                                                         |
| Base                 | Ductile Cast Iron                                                                                                                                           |
|                      | Bracket Seal Base Mechanical Seal Top Diffuser Diffuser Support Diffuser Coupling Impeller Cylinder Shaft Intermediate Bearing Inducer Inlet/Outlet Chamber |

SUMMIT SERIES VERTICAL MULTISTAGE

DRIVE KIT

BIA-1VMS3/8M-DRIVE • 812391

- 6 Air vent plug
- 7 Top diffuser
- 8 Mechanical seal
- 10 Base plate
- 11 Diffuser
- 13 Support diffuser
- 14 Inducer
- 16 Impeller sleeve
- 17 Short impeller sleeve
- 18 Wear ring
- 19 Inlet impeller cover
- 20 Lock nut
- 22 Nut
- 24 O-ring
- 25 O-ring
- 27 Pump shaft
- 30 Seal base
- 32 Motor
- 34 Washer
- 36 Impeller
- 37 Choma cover
- 38 Choma
- 42 Blot
- 45 Washer
- 47 Stay bolt
- 49 Coupling
- 52 Coupling guard
- 53 Screw
- 55 Cylinder
- 57 Shaft pin
- 58 Locating sleeve
- 60 Common inlet and outlet chamber
- 61 Socket head cap screw
- 62 Washer
- 63 Bracket
- 67 Flange
- 68 Flange retaining ring
- 73 O-ring
- 74 Drain plug