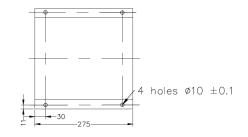

## DIMENSIONS

| BASE WIDTH & LENGTH | 275 |
|---------------------|-----|

SUMMIT SERIES VERTICAL MULTISTAGE
DRIVE KIT

BIA-1VMS3/8M-DRIVE • 812391

SUMMIT SERIES VERTICAL MULTISTAGE

DRIVE KIT

BIA-1VMS3/8M-DRIVE • 812391