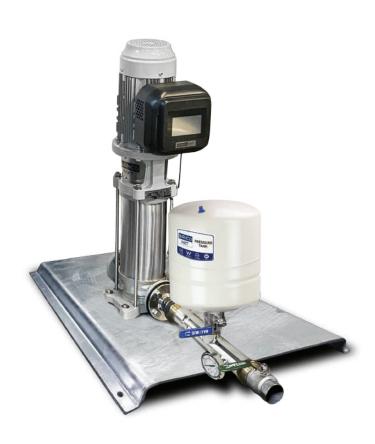

SUMMIT SERIES VERTICAL MULTISTAGE
DRIVE KIT

BIA-1VMS3/8M-DRIVE • 812391

### INCLUDES

- VMS Pump
- NXT Drive (Variable Frequency Drive)
- Counter Flange (In DN25 to DN65)
- Fiber Gaskets to suit counter flanges
- Watermarked Spring Check Valve
- Manifold (304 Stainless Steel)
- Pressure Transducer
- 30 Bar Liquid Filled Pressure Gauge
- Galvanised Single/Double/Triple Base
- Ball Valve (304 Stainless Steel)
- Pressure Tank Included in Scope of Supply
- Braided Hose 20 Bar 1.5m 1" BSPF with 10/6 model only