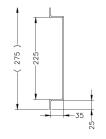

## DIMENSIONS

| BASE WIDTH & LENGTH | 275 |
|---------------------|-----|

SUMMIT SERIES VERTICAL MULTISTAGE
DRIVE KIT

BIA-1VMS3/8M-DRIVE • 812391

SUMMIT SERIES VERTICAL MULTISTAGE

DRIVE KIT

BIA-1VMS3/8M-DRIVE • 812391